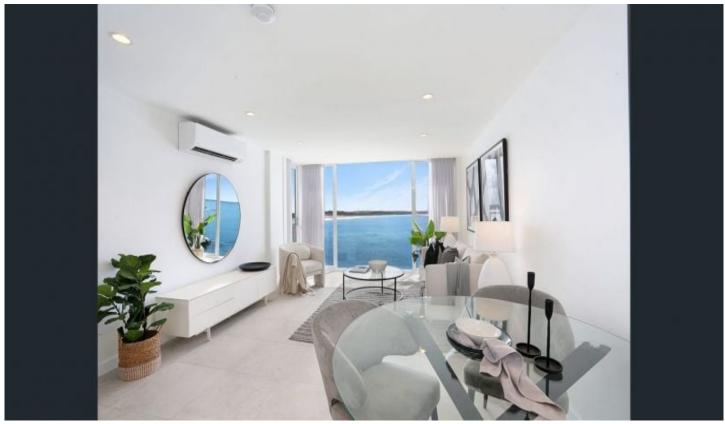

## 702/4-6 Boorima Place CRONULLA NSW

Set against a breathtaking ocean backdrop, this beautifully renovated apartment offers stunning north-easterly views stretching from South Cronulla Beach to Boat Harbour and beyond. With its prime oceanfront location and tranquil cul-de-sac setting, this stylish seaside retreat is located in the renowned Trade Winds building, featuring direct access to The Esplanade.

- \* Sunlit interiors boast an open-plan living
- \* A sunny balcony presents sweeping views of the ocean, beach, and city skyline
- \* The modern stone kitchen is equipped with integrated European appliances
- \* The master bedroom includes built-in wardrobes, spectacular views, and balcony access