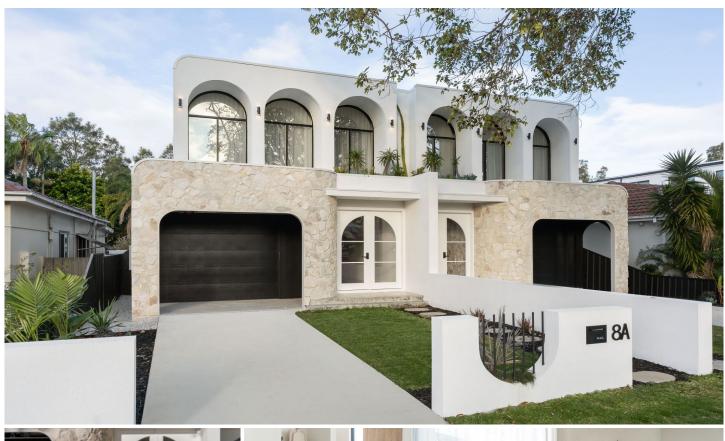

## 8a Yathong Road CARINGBAH NSW

Discover the ultimate in contemporary living with this architecturally designed residence, only recently constructed, this sleek duplex is a showcase of innovative architecture and well thought out design that showcase an abundant natural light with its desired north facing aspect.

## **Architectural Features:**

Striking Façade: The home boasts eye-catching contemporary architectural elements, including a bold and modern façade that sets it apart from other homes in the area.

Innovative Interiors: Custom joinery and polished concrete floors combine throughout create a sophisticated and