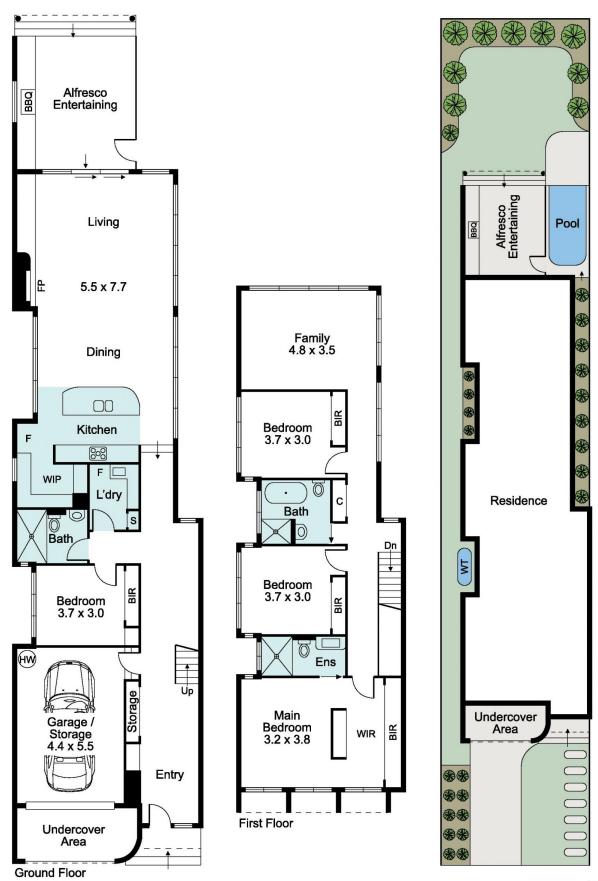

## 8a Yathong Road CARINGBAH NSW

Discover the ultimate in contemporary living with this architecturally designed residence, only recently constructed, this sleek duplex is a showcase of innovative architecture and well thought out design that showcase an abundant natural light with its desired north facing aspect.

## **Architectural Features:**

Striking Façade: The home boasts eye-catching contemporary architectural elements, including a bold and modern façade that sets it apart from other homes in the area.

Innovative Interiors: Custom joinery and polished concrete floors combine throughout create a sophisticated and

## 4 🕮 3 🟪 2 🖨

Type : Semi Detached Building Size : 353 sqm

View: https://www.crippsandcripps.com.au/sal

e/nsw/sutherland/caringbah/residential/s

emi-detached/8091522

Jason Hawes 02 9523 6511