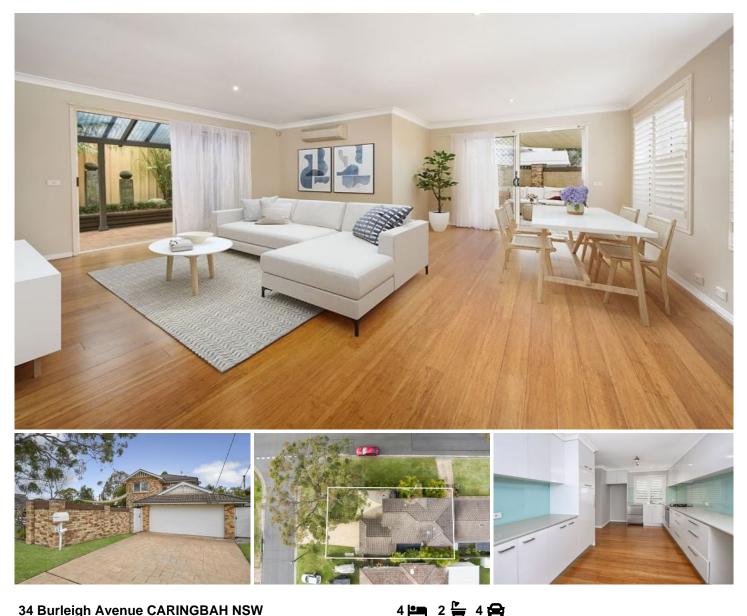

## 34 Burleigh Avenue CARINGBAH NSW

This beautifully maintained duplex home, located in a serene North Caringbah neighbourhood surrounded by quality homes, offers everything a modern family could desire. With a plethora of features, this property is sure to delight even the most discerning buyers

Features Include:

Spacious Bedrooms: Four large bedrooms, each with built-in robes

Luxurious Master Suite: Main bedroom features an ensuite and air conditioning

Gourmet Kitchen: New luxury galley-style kitchen with