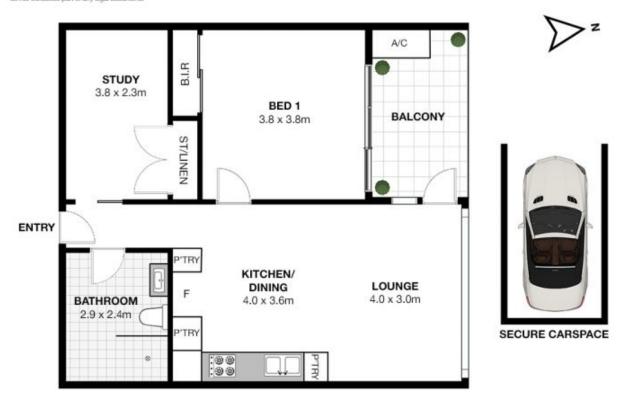

## 404/3 Foreshore Boulevard WOOLOOWARE NSW

Nestled on the fourth floor of Woolooware Bay's 'Cove' building, this contemporary apartment offers a sophisticated lifestyle reminiscent of a luxury resort. Its prime location grants immediate access to Shark Park and is just moments away from the newly completed Woolooware Bay shopping complex and Cronulla's pristine beaches, shops, and cafes.

Key features of this modern apartment include:

Living Area: The spacious living area boasts full-height glass windows that open onto a large, sun-drenched terrace, seamlessly blending indoor and outdoor living.

Kitchen: A sleek Bosch kitchen with a smoked glass splashback and stone benchtop provides a stylish and functional space for culinary enthusiasts.

## 404/3 Foreshaw Boulevard, Woolooware Bay

This is for illustrative purposes only. All dimensions are approximations. These illustrations do not constitute part of any logal documents