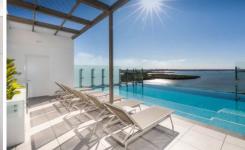

Key features of this modern apartment include:

Living Area: The spacious living area boasts full-height glass windows that open onto a large, sun-drenched terrace, seamlessly blending indoor and outdoor living.