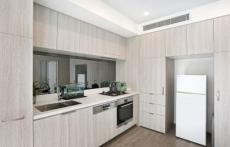

Kitchen: A sleek Bosch kitchen with a smoked glass splashback and stone benchtop provides a stylish and functional space for culinary enthusiasts.