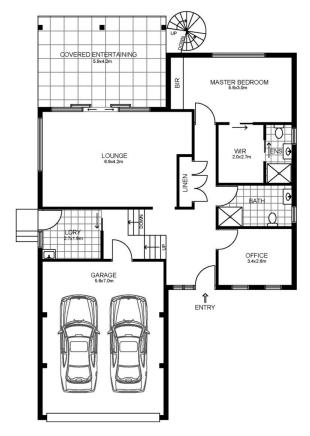

## Features include:

4 Bedrooms, Main with walk in robe and ensuite
5th bedroom potential
2 living areas over both levels
Modern kitchen and bathrooms
Double side by side lock up garage with internal access
Inground pool with solar heating
New Paint, Carpet & LED light fittings throughout