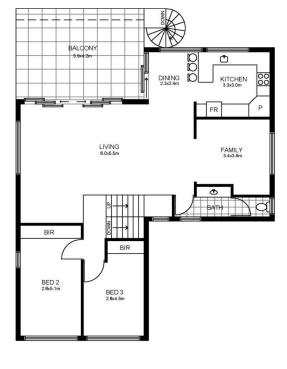

## Features include:

4 Bedrooms, Main with walk in robe and ensuite
5th bedroom potential
2 living areas over both levels
Modern kitchen and bathrooms
Double side by side lock up garage with internal access
Inground pool with solar heating
New Paint, Carpet & LED light fittings throughout