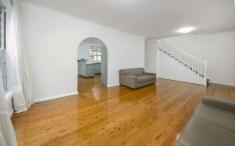

3 bedrooms all with an open outlook, main with brand new ensuite

Neat kitchen with plenty of cupboard space

New paint, new carpet in all bedrooms, hallway, stairs and LED light fittings & power points

Generous proportions, spanning over an impressive 254sqm (approx.)