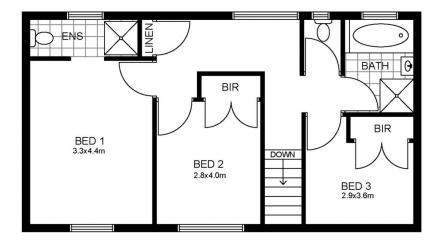

3 bedrooms all with an open outlook, main with brand new ensuite

Neat kitchen with plenty of cupboard space

New paint, new carpet in all bedrooms, hallway, stairs and LED light fittings & power points

Generous proportions, spanning over an impressive 254sqm (approx.)