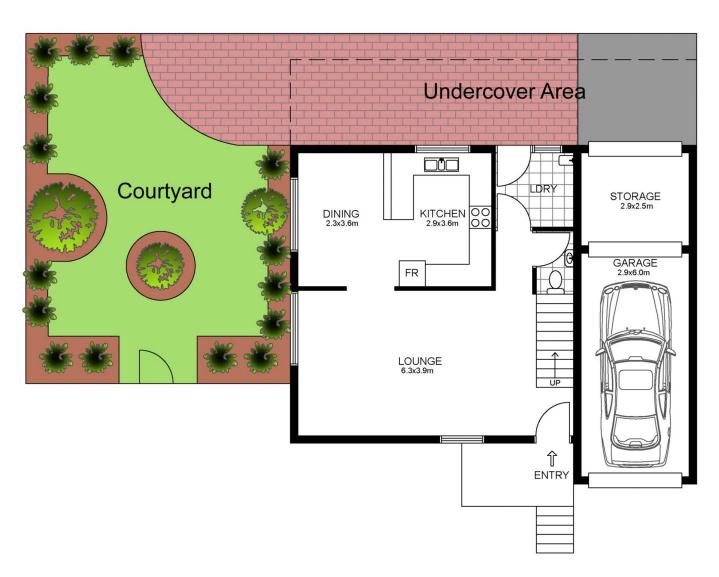

Courtyard with large private garden

3 🚐 2 🔓 2 🖨

Building Size: 254 sqm

View

: https://www.crippsandcripps.com.au/sal e/nsw/sutherland/caringbah/residential/t

ownhouse/8032037

Jason Hawes 02 9523 6511