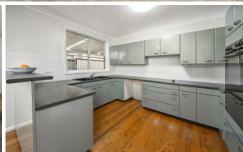

3 bedrooms all with an open outlook, main with brand new ensuite

Neat kitchen with plenty of cupboard space

New paint, new carpet in all bedrooms, hallway, stairs and LED light fittings & power points

Generous proportions, spanning over an impressive 254sqm (approx.)