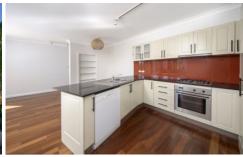

Modern kitchen with stone benchtops, dishwasher and gas cooking

Two well-sized bedrooms with built-in robes

2 🕒 1 🔓 2 🖨

Price: For Sale

View: https://www.crippsandcripps.com.au/sale/nsw/sut

herland/cronulla/residential/unit/8009967