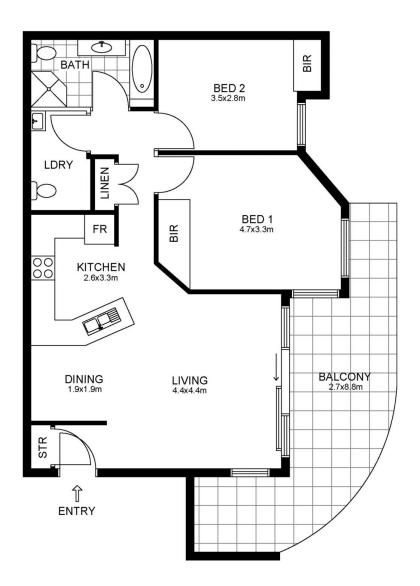

## \*\*New paint throughout\*\*

Private top floor position taking full advantage of the sunny north-facing aspect

Living and dining areas with open plan layout that overlook Cronulla's golf course

Seamless flow to entertaining balconies perfect for all year round entertaining

Modern kitchen with stone benchtops, dishwasher and gas cooking

Two well-sized bedrooms with built-in robes

2 🕒 1 🔓 2 🖨

Price: For Sale

View: https://www.crippsandcripps.com.au/sale/nsw/sut

herland/cronulla/residential/unit/8009967