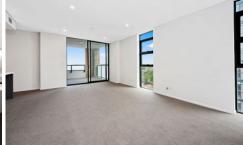

## The property features:

- Functional kitchen with Smeg Appliances
- Two pristine bathrooms
- Large main bedroom with walk in robe and ensuite
- Light and bright living area flowing out to the entertainers balcony