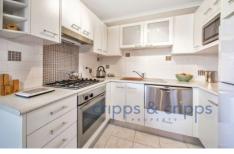

## Features Include:

- Two bedrooms main with built in robe and second with large modern free standing robe.
- Lovely kitchen with stainless steel appliances, gas cook top & drawer dishwasher
- Open plan living onto private balcony
- Updated bathroom with laundry facility.
- Registered car space
- Situated on the top floor it has a lovely sense of space and privacy.