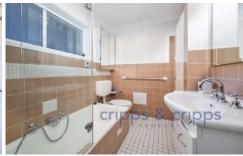

## Features Include:

- Two bedrooms main with built in robe and second with large modern free standing robe.
- Lovely kitchen with stainless steel appliances, gas cook top & drawer dishwasher
- Open plan living onto private balcony
- Updated bathroom with laundry facility.
- Registered car space
- Situated on the top floor it has a lovely sense of space and privacy.