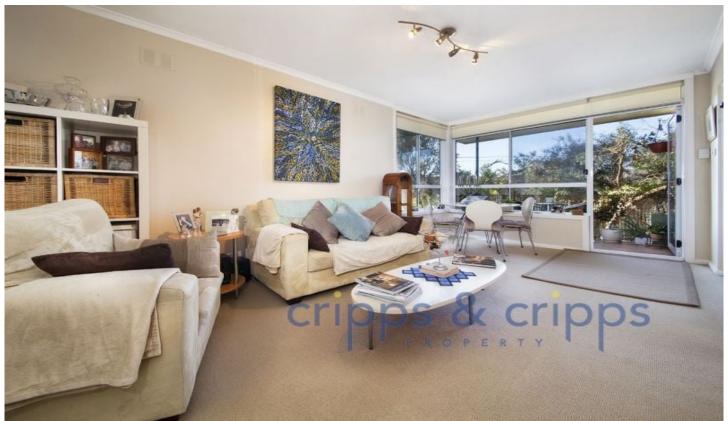

## 7/5A Trickett Road WOOLOOWARE NSW

This beautiful light filled two bedroom unit is a must to inspect!

## Features Include:

- Two bedrooms main with built in robe and second with large modern free standing robe.
- Lovely kitchen with stainless steel appliances, gas cook top & drawer dishwasher
- Open plan living onto private balcony
- Updated bathroom with laundry facility.
- Registered car space
- Situated on the top floor it has a lovely sense of space and privacy.